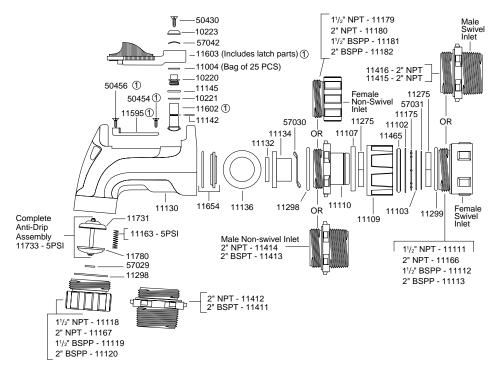

## Super Nozzles Components Diagram and Complete Replacement Parts List

Super Nozzle Repair Kits

| Seal kit, no swivel parts                          | 05933 |
|----------------------------------------------------|-------|
| Rebuild kit, seals and mech parts, no swivel parts | 05934 |
| Handle Upgrade Kit                                 | 11604 |