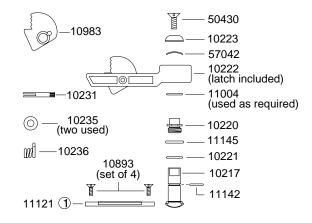

Sight Glass Assembly

Handle and Latch Parts for Early Super Nozzles built before 1981

## Note:

Current style handle may be used on early Super nozzles by replacing the handle, shaft, latchplate and latchplate screws as a group, 11604. Separate parts for 10232 cannot be assembled without special tools.