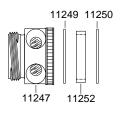

Sight Glass Assembly

Handle and Latch Parts for Early Super Nozzles built before 1981